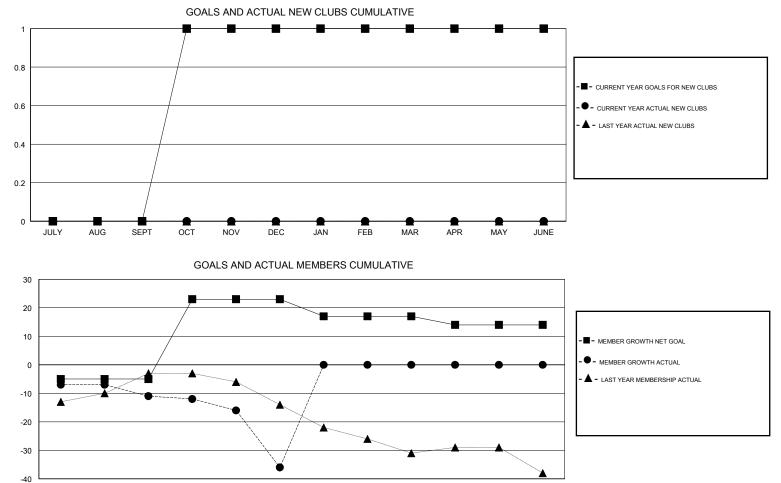

## GMT CA

| Clubs<br>RESULTS FOR 2018-2019 |   |   |   | Members<br>RESULTS FOR 2018-2019 |    |    |    |  |
|--------------------------------|---|---|---|----------------------------------|----|----|----|--|
|                                |   |   |   |                                  |    |    |    |  |
| JULY/AUG/SEPT                  | 0 | 0 | 0 | JULY/AUG/SEPT                    | -5 | 15 | 26 |  |
| OCT/NOV/DEC                    | 1 | 0 | 0 | OCT/NOV/DEC                      | 28 | 16 | 39 |  |
| JAN/FEB/MAR                    | 0 | 0 | 0 | JAN/FEB/MAR                      | -6 | 0  | 0  |  |
| APR/MAY/JUNE                   | 0 | 0 | 0 | APR/MAY/JUNE                     | -3 | 0  | 0  |  |